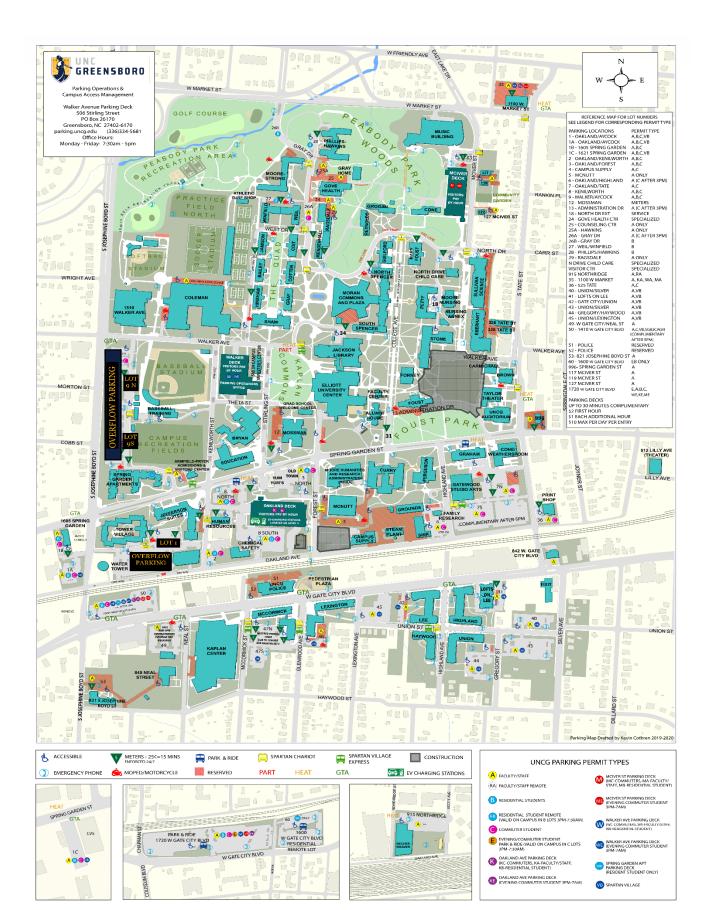

## GPS ADDRESS: 300 College Avenue, Greensboro, NC 27412

You may only park on the RIGHT-HAND SIDE of College Avenue to unload. Only one vehicle, per resident, should be parked in this area. Additional vehicles should be parked in Lot 1 or Lot 9, or the McIver/Oakland Parking Decks (see map).