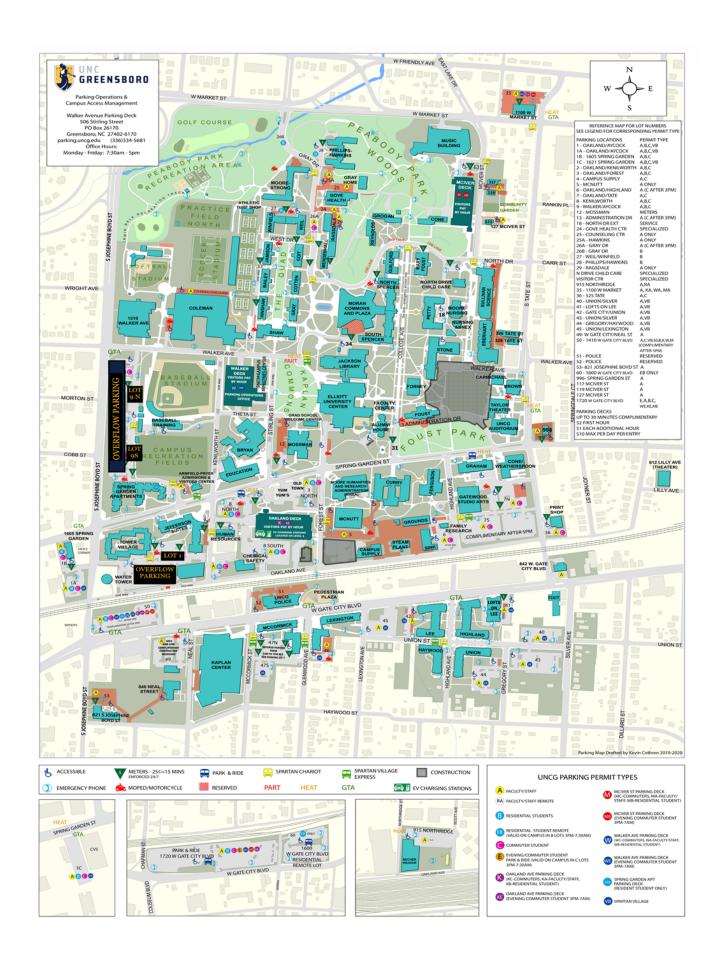

Directions and Pick-up locations are subject to change. Please check UNCG email and HRL Website for latest information.

## **GPS ADDRESS:**

- Jefferson Suites 1501 Spring Garden Street, Greensboro, NC 27412
- Spring Garden Apartments 1540 Spring Garden Street, Greensboro, NC 27412

Jefferson Suites – Park and Unload in Lot 1. SGA – Park and Unload in the SGA Parking Deck.